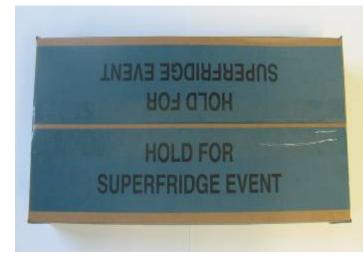

## **SUPERFRIDGE BOX INSIDE**

- Check in the Demo area
- Check in/on/around Demo carts
- Check in the receiving
- Check with the Receiver
- Check with the Demo Person
- Promo dates listed on the box
- 24 inches Long
- 9.5 Inches wide 4.5 inches high
- Call on Monday (8 days before the start of new promotion)
- Make one call end of the day
- Report all stores missing POS