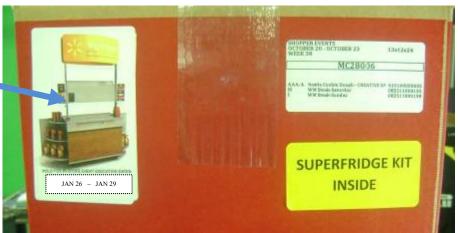

## **SUPERFRIDGE BOX INSIDE**

- Check in the Demo area
- Check in/on/around Demo carts
- Check in the receiving
- Check with the Receiver
- Check with the Demo Person
- Promo dates listed on the box
- 24 inches Long
- 9.5 Inches wide 4.5 inches high
- Call on Monday (8 days before the start of new promotion)
- Make one call end of the day
- Report all stores missing POS