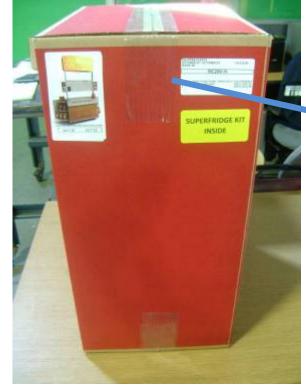

## \*Walmart Stores Only\* Where to find your POSTERS at the store

Posters, Riser Card and promotional paperwork sent to the stores INSIDE the Shopper Event's Demo Team's carton. This carton is usually stored in the Bright Ideas or Demo area of the backroom or wherever Demo materials are kept. Below are photos of the large Demo box as well as our smaller Superfridge box that will be inside it. If you have any issues locating our posters **PLEASE SHOW THESE PICTURES** to the individual you are working with.

## **DEMO BOX SHIPPED TO THE STORE**