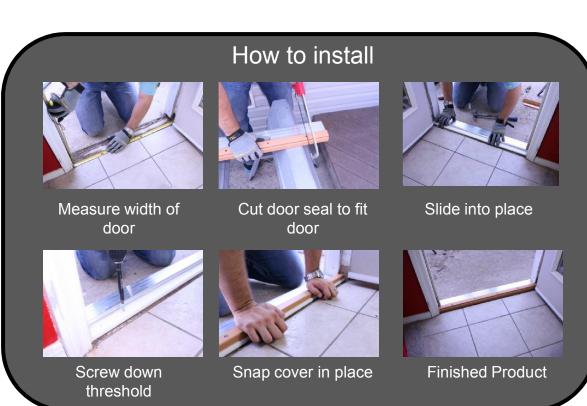

#### **THRESHOLDS**

- All season protection against air, dust, moisture, dust & insects.
- All fasteners are included.
- Don't know what size to buy? Try the adjustable.

# Thresholds

Deluxe Low & High

Low Mini
Standard Duty
Economy Low
Adjustable
Thermal Break
Hardwood
Flat Top
Low & High Dome
Bumper
Replacement
inserts