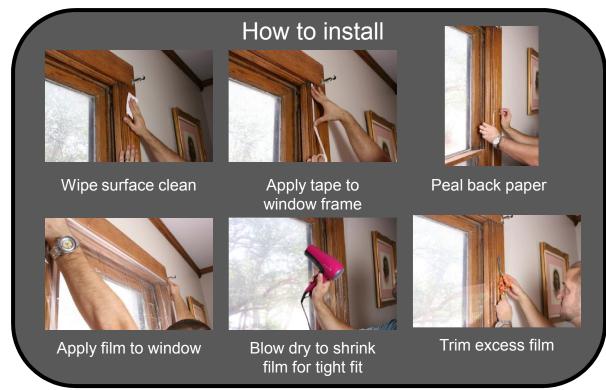

d styles available.

#### **THRESHOLDS**

- All season protection against air, dust, moisture, dust & insects.
- All fasteners are included.
- Don't know what size to buy? Try the adjustable.

#### **DOOR BOTTOMS**

- Seals gaps between the bottom of door and threshold.
- Styles to suit all doors and finishes.
   U-Shaped, L-shaped, consealed.

#### **GARAGE DOOR**

- Seal out cold air, dust, leaves & moisture around top and sides of door.
- Extend the life of your door with shock absorbing cushion.

Still have questions?
Visit us at:
www.mdteam.com
Or call us at
Customer Service Dept.
800-654-8454



M-D Building Products



# Weatherstrip Tapes



EPDM - Rubber Sponge High Density Foam Low Density Foam





# Specialty Weatherstrip



Window Kits
Camper Seal
Backer Rod
Electrical Seals





# Garage Door

Garage Door Threshold
Garage Door Insulation
Garage Door Bottom
Garage Door Tops & Sides Seals









# Pipe Insulation

Tube Pipe Insulation
Self Sealing Tube Pipe Insulation
Pipe Heating Cable
Water Heater Blankets









# **Door Sweeps**





Deluxe
Triple Fin
Felt
Hardwood
Self-Adhesive
Flex-O-Matic
Seal-O-Matic





## **Door Bottoms**

U-Shaped L-Shaped Kerf Style Pease Style Drip Caps Concealed









## **Door Seals**





Door Jamb
Flat Profile
Extreme Temp.
Wood & Vinyl
Vinyl Clad
Magnetic Steel
Door
V-Flex





# Thresholds





Deluxe Low & High

Low Mini
Standard Duty
Economy Low
Adjustable
Thermal Break
Hardwood
Flat Top
Low & High Dome
Bumper
Replacement
inserts





## M-D BUILDING PRODUCTS, INC

### Product Knowledge Training

Customer Service Pho