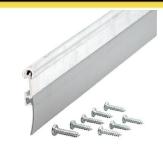

#### **DOOR SWEEPS**

- Seals out drafts from under the door.
- · Installs on the inside of door.
- Multiple finishes and styles available.

# **Door Sweeps**

Deluxe
Triple Fin
Felt
Hardwood
Self-Adhesive
Flex-O-Matic
Seal-O-Matic