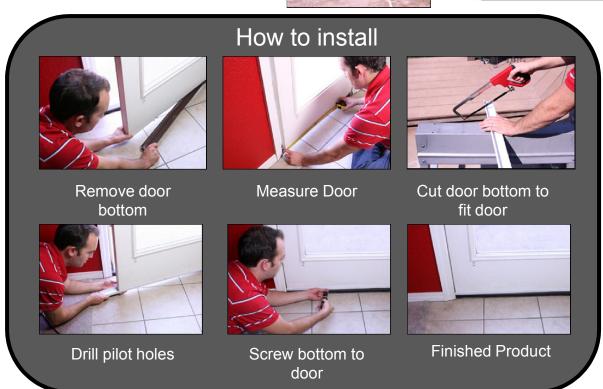

## **Door Bottoms**

U-Shaped L-Shaped Kerf Style Pease Style Drip Caps Concealed

#### **DOOR BOTTOMS**

- Seals gaps between the bottom of door and threshold.
- Styles to suit all doors and finishes.
   U-Shaped, L-shaped, consealed.