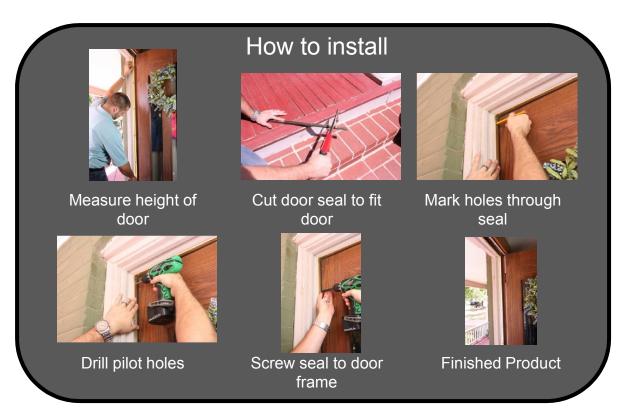

#### DOOR SEALS

- Vinyl Clad Replaces warn weatherstrip on kerf style doors.
   Easy to install.
- Door Jamb Compress against top and sides of door for weather tight seal.

## **Door Seals**

Door Jamb
Flat Profile
Extreme Temp.
Wood & Vinyl
Vinyl Clad
Magnetic Steel
Door
V-Flex