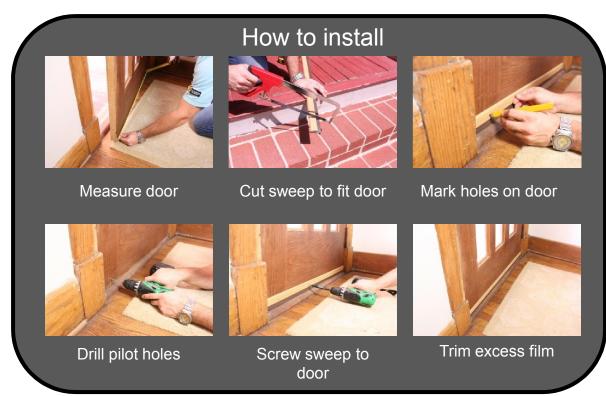

#### **DOOR SWEEPS**

- Seals out drafts from under the door.
- · Installs on the inside of door.
- Multiple finishes and styles available.