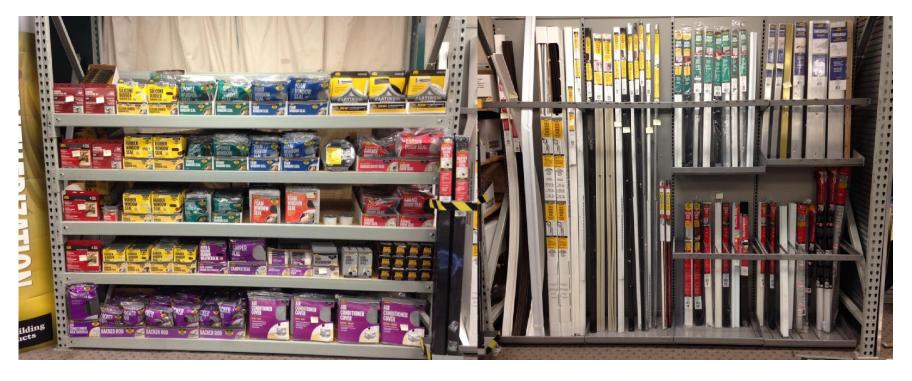

# Weatherstrip Tapes

EPDM - Rubber Sponge High Density Foam Low Density Foam

# Specialty Weatherstrip

Window Kits
Camper Seal
Backer Rod
Electrical Seals

# Garage Door

Garage Door Threshold
Garage Door Insulation
Garage Door Bottom
Garage Door Tops & Sides Seals

# Pipe Insulation

Tube Pipe Insulation
Self Sealing Tube Pipe Insulation
Pipe Heating Cable
Water Heater Blankets

# **Door Sweeps**

Deluxe
Triple Fin
Felt
Hardwood
Self-Adhesive
Flex-O-Matic
Seal-O-Matic

## **Door Bottoms**

U-Shaped L-Shaped Kerf Style Pease Style Drip Caps Concealed

## **Door Seals**

Door Jamb
Flat Profile
Extreme Temp.
Wood & Vinyl
Vinyl Clad
Magnetic Steel
Door
V-Flex

# Thresholds

Deluxe Low & High

Low Mini
Standard Duty
Economy Low
Adjustable
Thermal Break
Hardwood
Flat Top
Low & High Dome
Bumper
Replacement
inserts