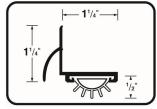

#### **DOOR SWEEPS**

- Seals out drafts from under the door.
- · Installs on the inside of door.
- Multiple finishes and styles available.

# **Door Sweeps**

Deluxe
Triple Fin
Felt
Hardwood
Self-Adhesive
Flex-O-Matic
Seal-O-Matic