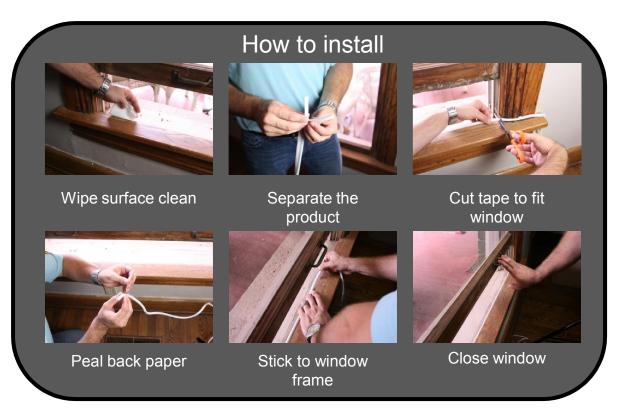

rafts from under the door.
- · Installs on the inside of door.
- Multiple finishes and styles available.

#### **THRESHOLDS**

- All season protection against air, dust, moisture, dust & insects.
- All fasteners are included.
- Don't know what size to buy? Try the adjustable.

#### **DOOR BOTTOMS**

- Seals gaps between the bottom of door and threshold.
- Styles to suit all doors and finishes.
   U-Shaped, L-shaped, consealed.

#### **GARAGE DOOR**

- Seal out cold air, dust, leaves & moisture around top and sides of door.
- Extend the life of your door with shock absorbing cushion.

Still have questions?
Visit us at:
www.mdteam.com
Or call us at
Customer Service Dept.
800-654-8454



M-D Building Products



# Weatherstrip Tapes



EPDM - Rubber Sponge High Density Foam Low Density Foam





# Specialty Weatherstrip



Window Kits
Camper Seal
Backer Rod
Electrical Seals





# Garage Door

Garage Door Threshold
Garage Door Insulation
Garage Door Bottom
Garage Door Tops & Sides Seals









# Pipe Insulation

Tube Pipe Insulation
Self Sealing Tube Pipe Insulation
Pipe Heating Cable
Water Heater Blankets









# **Door Sweeps**





Deluxe
Triple Fin
Felt
Hardwood
Self-Adhesive
Flex-O-Matic
Seal-O-Matic





## **Door Bottoms**

U-Shaped L-Shaped Kerf Style Pease Style Drip Caps Concealed









## **Door Seals**





Door Jamb
Flat Profile
Extreme Temp.
Wood & Vinyl
Vinyl Clad
Magnetic Steel
Door
V-Flex





# Thresholds





Deluxe Low & High

Low Mini
Standard Duty
Economy Low
Adjustable
Thermal Break
Hardwood
Flat Top
Low & High Dome
Bumper
Replacement
inserts