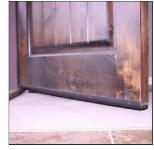

#### **DOOR BOTTOMS**

- Seals gaps between the bottom of door and threshold.
- Styles to suit all doors and finishes.
   U-Shaped, L-shaped, consealed.

## **Door Bottoms**

U-Shaped L-Shaped Kerf Style Pease Style Drip Caps Concealed